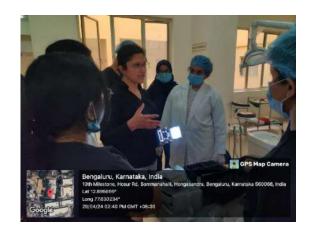

theoxford.edu

# **Best Practices with Student Support and Progression FDP**

Report of the program, The oxford dental college and hospital, Department of conservative dentistry and endodontics.

The Department conducted a Pre-conference course by Dr. MEGHA KAPADIA on the topic "DEMYSTIFYING THE ART OF ANTERIOR COMPOSITE RESTORATION". The skill building workshop was scheduled on 29.04. 2024. The program was attended by post graduate and intern students. The lecture started at 9:30AM. The Lecture explained various techniques to overcome challenges during anterior aesthetic composite restorations and shade matching and isolation protocol to help in clinical practice. The participants were given the certificate of participation for an effective participation and understanding of the topic







Administrative Office:

Ist Phase, J.P. Nagar, Bangalore-560 078. Ph: 080-26659532, 61754501/02 Fax: 080 – 26548658

THE OXFORD DENTAL COLLEGE

Accredited with 'A' grade by NAAC

(Recognised by the Govt. of Karnataka, Affiliated to Rajiv Gandhi University of Health Sciences,
Karnataka & Recognised by Dental Council of India, New Delhi)
Bommanahalli, Hosur Road, Bangalore – 560 068.
Ph: 080-61754680 Fax: 080 – 61754693

E-mail: deandirectortodc@gmail.com Website: www.theoxford.edu

# **Dept. Values and Best Practices**

The acquisition of the RVG machine has significantly enhanced the diagnostic capabilities in the Department of Conservative Dentistry and Endodontics, The oxford dental college. The high-resolution images, reduced radiation exposure, and improved workflow efficiency mark