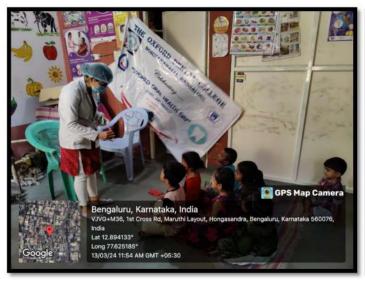

| SCHOOL NAME           | ANGANWADI<br>KENDRA,<br>HONGASANDRA<br>BRANCH 2 |
|-----------------------|-------------------------------------------------|
| WORK DONE             | Oral health talk and Screening                  |
| DATE                  | 13-03-24                                        |
| POSTGRADUATE STUDENT  | Dr. Prapti, Dr. Amulya V                        |
| UNDERGRADUATE STUDENT |                                                 |
| NUMBER STUDENTS       | 08                                              |

# 13-03-2024 ANGANWADI KENDRA, HONGASANDRA BRANCH 2

The oral screening was conducted for children of Anganwadi Kendra, Hongasandra on 13th March 2024. Oral health talk was given by the 1<sup>st</sup> year postgraduates and oral screening was done on the same day.







#### Administrative Office:

Ist Phase, J.P. Nagar, Bangalore-560 078. Ph: 080-26659532, 61754501/02 Fax: 080 - 26548658

#### THE OXFORD DENTAL COLLEGE

#### Accredited with 'A' grade by NAAC

(Recognised by the Govt. of Karnataka, Affiliated to Rajiv Gandhi University of Health Sciences,
Karnataka & Recognised by Dental Council of India, New Delhi)
Bommanahalli, Hosur Road, Bangalore – 560 068.
Ph: 080-61754680 Fax: 080 – 61754693







#### Administrative Office:

Ist Phase, J.P. Nagar, Bangalore-560 078. Ph: 080-26659532, 61754501/02 Fax: 080 - 26548658

#### THE OXFORD DENTAL COLLEGE

#### Accredited with 'A' grade by NAAC

(Recognised by the Govt. of Karnataka, Affiliated to Rajiv Gandhi University of Health Sciences, Karnataka & Recognised by Dental Council of India, New Delh