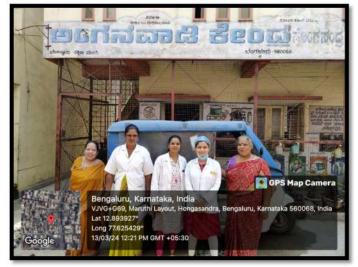

|
| NUMBER STUDENTS       | 08                                              |

# 13-03-2024 ANGANWADI KENDRA, HONGASANDRA BRANCH 2

The oral screening was conducted for children of Anganwadi Kendra, Hongasandra on 13th March 2024. Oral health talk was given by the 1<sup>st</sup> year postgraduates and oral screening was done on the same day.







#### Administrative Office:

Ist Phase, J.P. Nagar, Bangalore-560 078. Ph: 080-26659532, 61754501/02 Fax: 080 - 26548658

#### THE OXFORD DENTAL COLLEGE

#### Accredited with 'A' grade by NAAC

(Recognised by the Govt. of Karnataka, Affiliated to Rajiv Gandhi University of Health Sciences,
Karnataka & Recognised by Dental Council of India, New Delhi)
Bommanahalli, Hosur Road, Bangalore – 560 068.
Ph: 080-61754680 Fax: 080 – 61754693







#### Administrative Office:

Ist Phase, J.P. Nagar, Bangalore-560 078. Ph: 080-26659532, 61754501/02 Fax: 080 - 26548658

#### THE OXFORD DENTAL COLLEGE

#### Accredited with 'A' grade by NAAC

(Recognised by the Govt. of Karnataka, Affiliated to Rajiv Gandhi University of Health Sciences, Karnataka & Recognised by Dental Council of India, New Delhi) Bommanahalli, Hosur Road, Bangalore - 560 068.

Ph: 080-61754680 Fax: 080 - 61754693

E-mail: deandirectortodc@gmail.com Website: www.theoxford.edu

# APPRECIATION **LETTER**

To, Date:13/March/24

The department of Pediatric and preventive dentistry The Oxford Dental College and hospital, Hongasandra

Bangalore-5600068

# Letter of Appreciation

We highly appreciate and are extremely thankful to Dr. Sneha Raj N (Staff), Dr. Prapti, Dr. Am