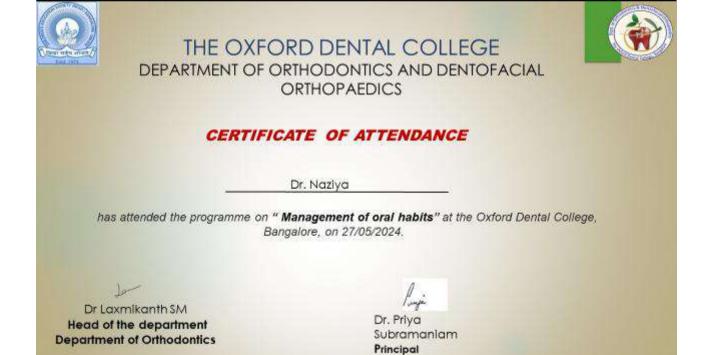

61754501/02 Fax: 080 - 26548658

THE OXFORD DENTAL COLLEGE

#### Accredited with 'A' grade by NAAC

(Recognised by the Govt. of Karnataka, Affiliated to Rajiv Gandhi University of Health Sciences, Karnataka & Recognised by Dental Council of India, New Delhi)

Bommanahalli, Hosur Road, Bangalore – 560 068.

Ph: 080-61754680 Fax: 080 – 61754693

E-mail: deandirectortodc@gmail.com Website: www.theoxford.edu

#### **Certificates**



#### THE OXFORD DENTAL COLLEGE

DEPARTMENT OF ORTHODONTICS AND DENTOFACIAL ORTHOPAEDICS



#### CERTIFICATE OF APPRECIATION

#### Dr. Anju Varughese

has conducted the programme on "Management of oral habits" at the Oxford Dental College, Bangalore, on 27/05/2024.

Dr Laxmikanth SM Head of the department Department of Orthodontics Dr. Priya Subramaniam Principal





Administrative Office:

Ist Phase, J.P. Nagar, Bangalore-560 078. Ph: 080-26659532, 61754501/02 Fax: 080 - 26548658

THE OXFORD DENTAL COLLEGE

Accredited with 'A' grade by NAAC

(Recognised by the Govt. of Karnataka, Affiliated to Rajiv Gandhi University of Health Sciences, Karnataka & Recognised by Dental Council of India, New Delhi) Bommanahalli, Hosur Road, Bangalore - 560 068. Ph: 080-61754680 Fax: 080 - 61754693

E-mail: deandirectortodc@gmail.com Website: www.theoxford.edu

#### Yearly update on new techniques PITT'S-New Orthodontic reality Brochure



TIME:09.00AM -03.00PM



Dr. Prasad Chitra SPEAKER

TOPIC: PITT'S-New Orthodontic reality **VENUE: The Oxford Dental College** 

#### DAY 1 (8/3/2024)

9.00 am-9.30 am : Inauguration 9.30 am - 10.30 am : Introduction 10.30 am-11 a