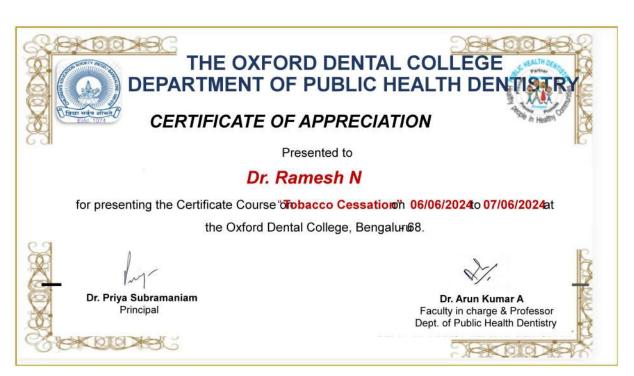

by the Govt. of Karnataka, Affiliated to Rajiv Gandhi University of Health Sciences, Karnataka & Recognised by Dental Council of India, New Delhi)

Bommanahalli, Hosur Road, Bangalore – 560 068.

Ph: 080-61754680 Fax: 080 – 61754693

E-mail: deandirectortodc@gmail.com Website: www.theoxford.edu

#### Photographs:



V/

Course Co-ordinator

Color

Prof & HOD



Administrative Office:

Ist Phase, J.P. Nagar, Bangalore-560 078. Ph: 080-26659532, 61754501/02 Fax: 080 - 26548658

#### THE OXFORD DENTAL COLLEGE

#### Accredited with 'A' grade by NAAC

(Recognised by the Govt. of Karnataka, Affiliated to Rajiv Gandhi University of Health Sciences, Karnataka & Recognised by Dental Council of India, New Delhi)

Bommanahalli, Hosur Road, Bangalore – 560 068.

Ph: 080-61754680 Fax: 080 – 61754693







Administrative Office:

Ist Phase, J.P. Nagar, Bangalore-560 078. Ph: 080-26659532, 61754501/02 Fax: 080 - 26548658

#### THE OXFORD DENTAL COLLEGE

Accredited with 'A' grade by NAAC

(Recognised by the Govt. of Karnataka, Affiliated to Rajiv Gandhi University of Health Sciences, Karnataka & Recognised by Dental Council of India, New Delhi)

Bommanahalli, Hosur Road, Bangalore – 560 068.

Ph: 080-61754680 Fax: 080 – 61754693

E-mail: deandirectortodc@gmail.com Website: www.theoxford.edu



#### CHILDREN'S EDUCATION SOCIETY (Regd.)

Administrative Office:

Ist Phase, J.P. Nagar, Bangalore-560 078. Ph: 080-26659532, 30410501/02 Fax: 080 - 26548658

# THE OXFORD DENTAL COLLEGE

Accredited with 'A' grade by NAAC

(Recognised by the Govt. of Karnataka, Affiliated to Rajiv Gandhi Universit