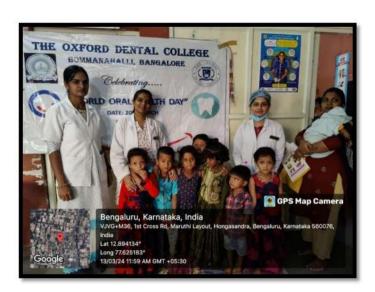

|
| NUMBER STUDENTS       | 08                                              |

# 13-03-2024 ANGANWADI KENDRA, HONGASANDRA BRANCH 2

The oral screening was conducted for children of Anganwadi Kendra, Hongasandra on 13th March 2024. Oral health talk was given by the 1<sup>st</sup> year postgraduates and oral screening was done on the same day.







#### Administrative Office:

Ist Phase, J.P. Nagar, Bangalore-560 078. Ph: 080-26659532, 61754501/02 Fax: 080 - 26548658

#### THE OXFORD DENTAL COLLEGE

#### Accredited with 'A' grade by NAAC

(Recognised by the Govt. of Karnataka, Affiliated to Rajiv Gandhi University of Health Sciences,
Karnataka & Recognised by Dental Council of India, New Delhi)
Bommanahalli, Hosur Road, Bangalore – 560 068.
Ph: 080-61754680 Fax: 080 – 61754693







#### Administrative Office:

Ist Phase, J.P. Nagar, Bangalore-560 078. Ph: 080-26659532, 61754501/02 Fax: 080 - 26548658

#### THE OXFORD DENTAL COLLEGE

#### Accredited with 'A' grade by NAAC

(Recognised by the Govt. of Karnataka, Affiliated to Rajiv Gandhi University of Health Sciences, Karnataka & Recognised by Dental Council of India, New Delhi) Bommanahalli, Hosur Road, Bangalore - 560 068.

Ph: 080-61754680 Fax: 080 - 61754693

E-mail: deandirectortodc@gmail.com Website: www.theoxford.edu

# APPRECIATION **LETTER**

To, Date:13/March/24

The department of Pediatric and preventive dentistry The Oxford Dental College and hospital, Hongasandra

Bangalore-5600068

# Letter of Appreciation

We highly appreciate and are extremely thankful to Dr. Sneha Raj N (Staff), Dr. Prapti, Dr.