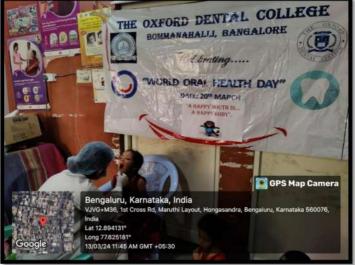

SCHOOL NAME           | ANGANWADI<br>KENDRA,<br>HONGASANDRA<br>BRANCH 2 |
|-----------------------|-------------------------------------------------|
| WORK DONE             | Oral health talk and Screening                  |
| DATE                  | 13-03-24                                        |
| POSTGRADUATE STUDENT  | Dr. Prapti, Dr. Amulya V                        |
| UNDERGRADUATE STUDENT |                                                 |
| NUMBER STUDENTS       | 08                                              |

# 13-03-2024 ANGANWADI KENDRA, HONGASANDRA BRANCH 2

The oral screening was conducted for children of Anganwadi Kendra, Hongasandra on 13th March 2024. Oral health talk was given by the 1<sup>st</sup> year postgraduates and oral screening was done on the same day.







#### Administrative Office:

Ist Phase, J.P. Nagar, Bangalore-560 078. Ph: 080-26659532, 61754501/02 Fax: 080 - 26548658

#### THE OXFORD DENTAL COLLEGE

#### Accredited with 'A' grade by NAAC

(Recognised by the Govt. of Karnataka, Affiliated to Rajiv Gandhi University of Health Sciences,
Karnataka & Recognised by Dental Council of India, New Delhi)
Bommanahalli, Hosur Road, Bangalore – 560 068.
Ph: 080-61754680 Fax: 080 – 61754693







#### Administrative Office:

Ist Phase, J.P. Nagar, Bangalore-560 078. Ph: 080-26659532, 61754501/02 Fax: 080 - 26548658

#### THE OXFORD DENTAL COLLEGE

#### Accredited with 'A' grade by NAAC

(Recognised by the Govt. of Karnataka, Affiliated to Rajiv Gandhi University of Health Sciences, Karnataka & Recognised by Dental Council of India, New Delhi)