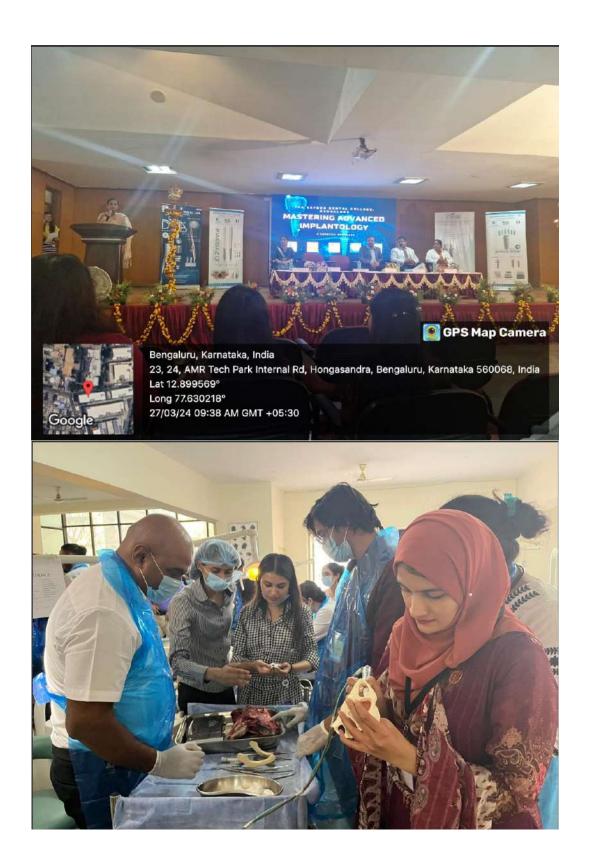

8th March 2024

TIME - 9.00am onwards

Head of the Department

DE HARISH KUMAR A BOS MOS. Professor & H.O.D. Department of Oral, Maxillofacial Surgery & Implantology
The Oxford Dental College & Hospital. Bangalore

1. All the departments

PRINCIPAL he Oxford Dental ( manaha Me Ho au

Date: 25-03-2024



# Administrative Office:

Ist Phase, J.P. Nagar, Bangalore-560 078.

Ph: 080-26659532, 61754501/02 Fax: 080 - 26548658

# THE OXFORD DENTAL COLLEGE

# Accredited with 'A' grade by NAAC

(Recognised by the Govt. of Karnataka, Affiliated to Rajiv Gandhi University of Health Sciences, Karnataka & Recognised by Dental Council of India, New Delhi)

Bommanahalli, Hosur Road, Bangalore – 560 068.

Ph: 080-61754680 Fax: 080 – 61754693

E-mail: deandirectortodc@gmail.com Website: www.theoxford.edu





## Administrative Office:

Ist Phase, J.P. Nagar, Bangalore-560 078.

Ph: 080-26659532, 61754501/02 Fax: 080 - 26548658

# THE OXFORD DENTAL COLLEGE

# Accredited with 'A' grade by NAAC

(Recognised by the Govt. of Karnataka, Affiliated to Rajiv Gandhi University of Health Sciences, Karnataka & Recognised by Dental Council of India, New Delhi)

Bommanahalli, Hosur Road, Bangalore – 560 068.

E-mail: deandirectortodc@gmail.com Website: www.theoxford.edu

Fax: 080 - 61754693







Ph: 080-61754680



Administrative Office:

Ist Phase, J.P. Nagar, Bangalore-560 078. Ph: 080-26659532, 61754501/02 Fax: 080 - 26548658

# THE OXFORD DENTAL COLLEGE

# Accredited with 'A' grade by NAAC

(Recognised by the Govt. of Karnataka, Affiliated to Rajiv Gandhi University of Health Sciences, Karnataka &