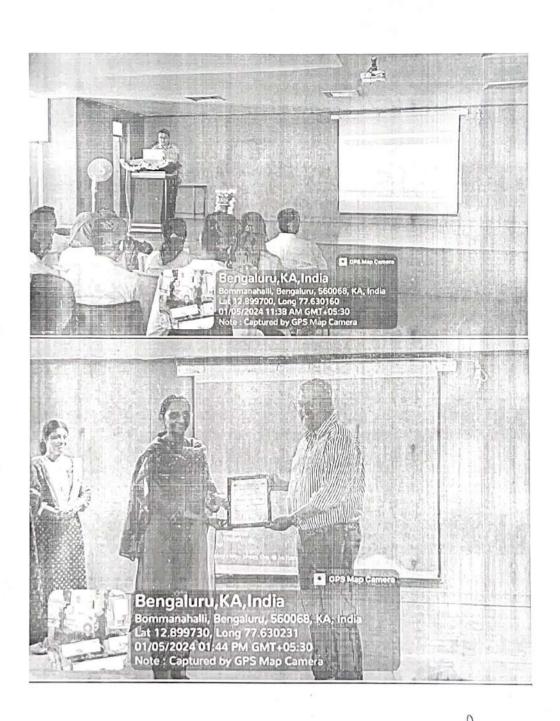

t Ranjan Mohanty, Prof & HOD, Dept of Public Health Dentistry, Maulana Azad

Institute of Dental Sciences, New Delhi

Organizers: Department of Oral Pathology and Oral Microbiology

Beneficiaries: Faculty, TODC

Venue: Auditorium, The Oxford Dental College

Bommanahali

Same

Copy to:

1. All the departments



Administrative Office:

Ist Phase, J.P. Nagar, Bangalore-560 078.
Ph: 080-26659532, 61754501/02 Fax: 080 - 26548658
THE OXFORD DENTAL COLLEGE

Accredited with 'A' grade by NAAC

(Recognised by the Govt. of Kamataka. Affiliated to Rajiv Gandhi University of Health Sciences.

Kamataka & Recognised by Dental Council of India, New Dellinj

Bommanahalli, Hosur Road, Bangalore – 560 068.

Ph: 080-61754680 Fax: 080 – 61754693

E-mail: deandirectortodc@gmail.com Website: www.theoxford.edu



The Oxford Dental College Bommanahalli, Hosur Road, Bangalore - 560 068.