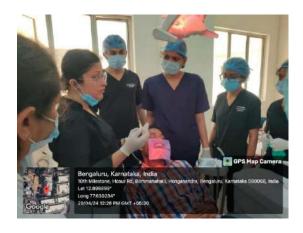

w.theoxford.edu

# **Best Practices with Student Support and Progression FDP**

Report of the program, The oxford dental college and hospital, Department of conservative dentistry and endodontics.

The Department conducted a Pre-conference course by Dr. MEGHA KAPADIA on the topic "DEMYSTIFYING THE ART OF ANTERIOR COMPOSITE RESTORATION". The skill building workshop was scheduled on 29.04. 2024. The program was attended by post graduate and intern students. The lecture started at 9:30AM. The Lecture explained various techniques to overcome challenges during anterior aesthetic composite restorations and shade matching and isolation protocol to help in clinical practice. The participants were given the certificate of participation for an effective participation and understanding of the topic







Administrative Office:

Ist Phase, J.P. Nagar, Bangalore-560 078. Ph: 080-26659532, 61754501/02 Fax: 080 – 26548658

THE OXFORD DENTAL COLLEGE

Accredited with 'A' grade by NAAC

(Recognised by the Govt. of Karnataka, Affiliated to Rajiv Gandhi University of Health Sciences,
Karnataka & Recognised by Dental Council of India, New Delhi)
Bommanahalli, Hosur Road, Bangalore – 560 068.
Ph: 080-61754680 Fax: 080 – 61754693

E-mail: deandirectortodc@gmail.com Website: www.theoxford.edu

# **Dept. Values and Best Practices**

The acquisition of the RVG machine has significantly enhanced the diagnostic capabilities in the Department of Conservative Dentistry and Endodontics, The oxford dental college. The high-resolution images, reduced radiation exposure, and improved workflow efficiency ma