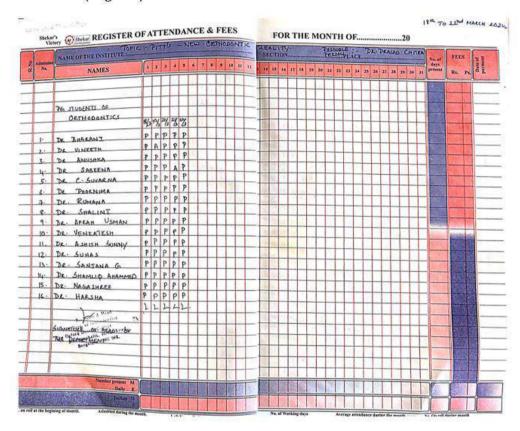

ess, and students were able to learn about the PITT'S which will help in their clinical practice

Signature of the HOD donties
the Oxford Dental College
(Department of Orthodontics)
Bangalore - 560 062.



Administrative Office:

Ist Phase, J.P. Nagar, Bangalore-560 078. Ph: 080-26659532, 61754501/02 Fax: 080 - 26548658

#### THE OXFORD DENTAL COLLEGE

#### Accredited with 'A' grade by NAAC

(Recognised by the Govt. of Karnataka, Affiliated to Rajiv Gandhi University of Health Sciences, Karnataka & Recognised by Dental Council of India, New Delhi)

Bommanahalli, Hosur Road, Bangalore – 560 068.

Ph: 080-61754680 Fax: 080 – 61754693

E-mail: deandirectortodc@gmail.com Website: www.theoxford.edu

#### List of Students

Total no. of students attended - 16

#### Attendance Extract (Register)





Administrative Office:

Ist Phase, J.P. Nagar, Bangalore-560 078. Ph: 080-26659532, 61754501/02 Fax: 080 - 26548658

THE OXFORD DENTAL COLLEGE

#### Accredited with 'A' grade by NAAC

(Recognised by the Govt. of Karnataka, Affiliated to Rajiv Gandhi University of Health Sciences, Karnataka & Recognised by Dental Council of India, New Delhi)

Bommanahalli, Hosur Road, Bangalore – 560 068.

Ph: 080-61754680 Fax: 080 – 61754693

E-mail: deandirectortodc@gmail.com Website: www.theoxford.edu

#### **Certificates**



# THE OXFORD DENTAL COLLEGE DEPARTMENT OF ORTHODONTICS AND DENTOFACIAL ORTHOPAEDICS



CERTIFICATE OF APPRECIATION

Dr PRASAD CHITRA

has conducted the programme on "PITT'S-New Orthodontic reality" at the Oxford Dental College, Bangalore, on 18th to 22nd March 2024.

Dr Laxmika